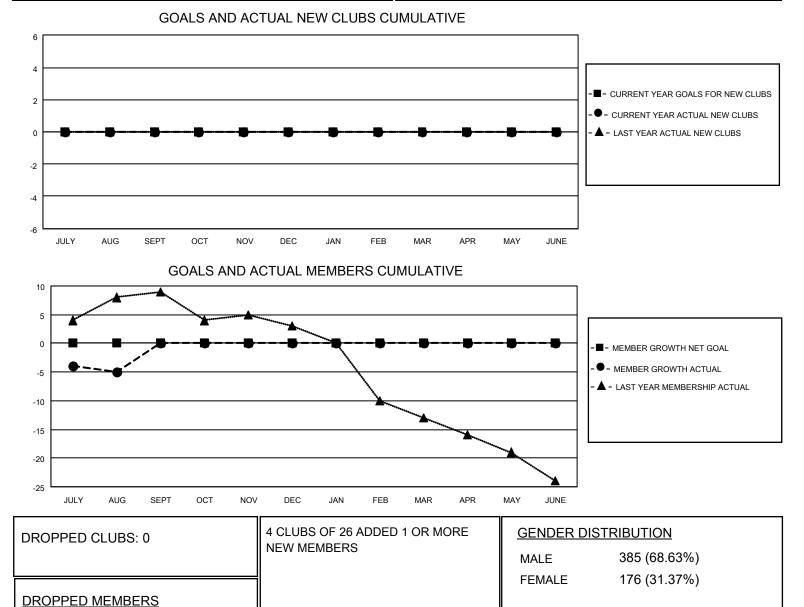

## LOCATION UTAH

District 28 T

Results as of: 8/31/2020

| Clubs                 |               |           |               | Members               |                        |                         |                                                    |
|-----------------------|---------------|-----------|---------------|-----------------------|------------------------|-------------------------|----------------------------------------------------|
| RESULTS FOR 2020-2021 |               |           |               | RESULTS FOR 2020-2021 |                        |                         |                                                    |
| QUARTER               | NEW CLUB GOAL | NEW CLUBS | DROPPED CLUBS | QUARTER MEM           | BER GROWTH NET<br>GOAL | MEMBER GROWTH<br>ACTUAL | DROPPED<br>MEMBERS ACTUAL<br>(including transfers) |
| JULY/AUG/SEPT         | 0             | 0         | 0             | JULY/AUG/SEPT         | 0                      | 7                       | 12                                                 |
| OCT/NOV/DEC           | 0             | 0         | 0             | OCT/NOV/DEC           | 0                      | 0                       | 0                                                  |
| JAN/FEB/MAR           | 0             | 0         | 0             | JAN/FEB/MAR           | 0                      | 0                       | 0                                                  |
| APR/MAY/JUNE          | 0             | 0         | 0             | APR/MAY/JUNE          | 0                      | 0                       | 0                                                  |

CLICK HERE FOR CUMULATIVE

MEMBERSHIP DATA

1

0

11

12

194

98